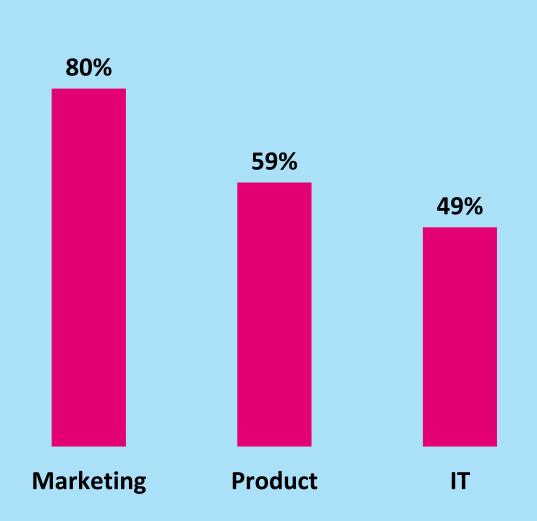

### of startups are early adopters and use GenAl tools

Top 3 fields of application