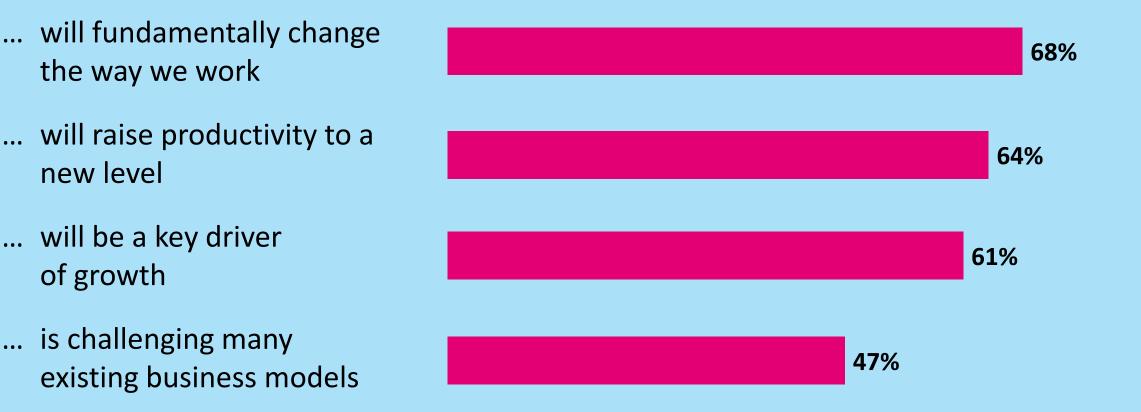

### Above all else, founders see a big wave of automation and a fundamental change in how we work