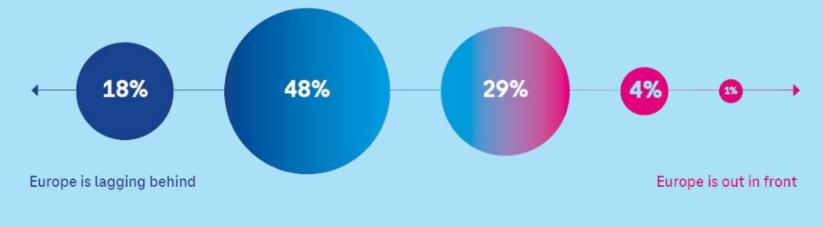

# Founders see Europe considerably lagging behind in GenAI – we need to catch up and unlock our potential

Where does Europe stand in the global GenAl race?