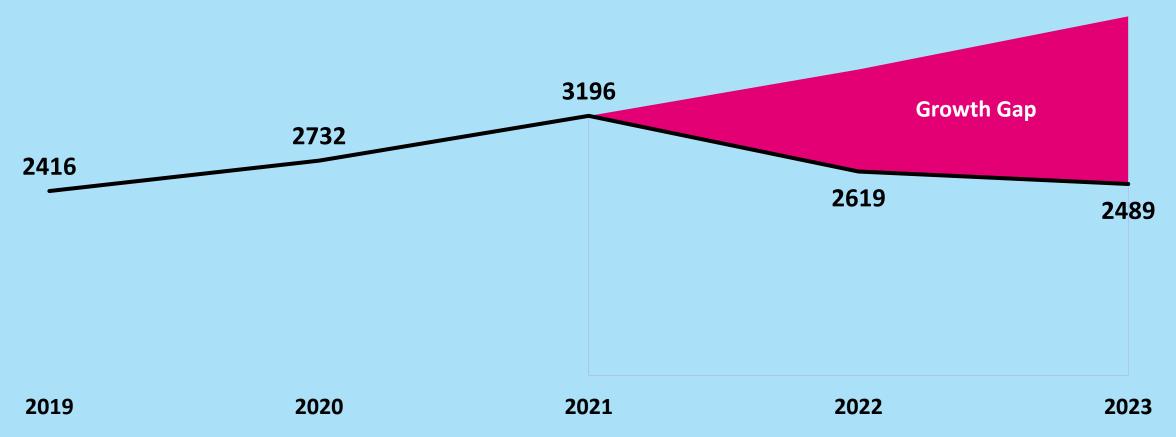

# The last two years have been tough for startup founders – the number of new companies has been declining

Newly founded startups per year in Germany<sup>1</sup>

1) Next-Generation-Report