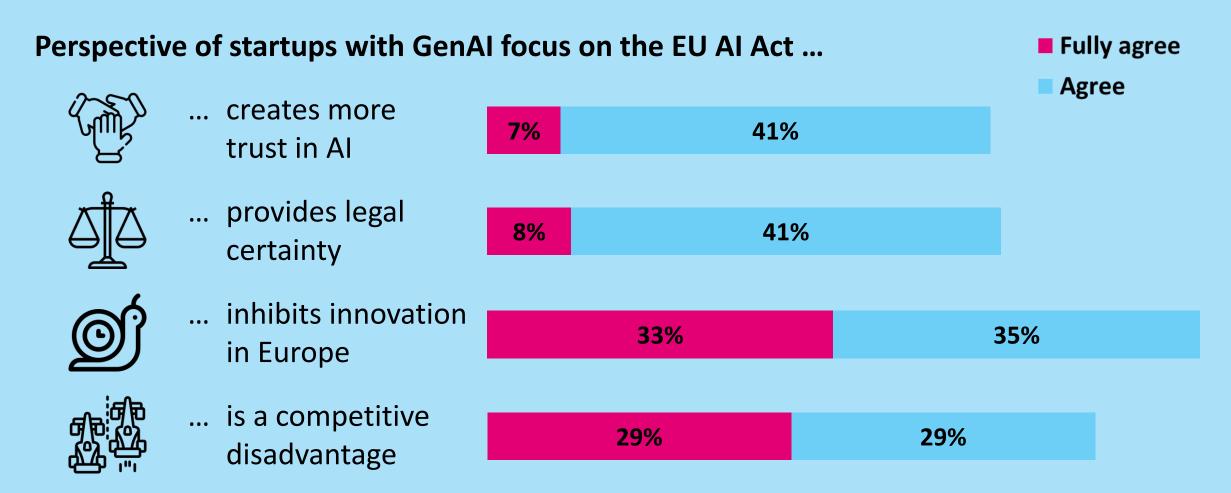

# The majority of founders perceive the EU AI Act as an additional barrier and competitive disadvantage