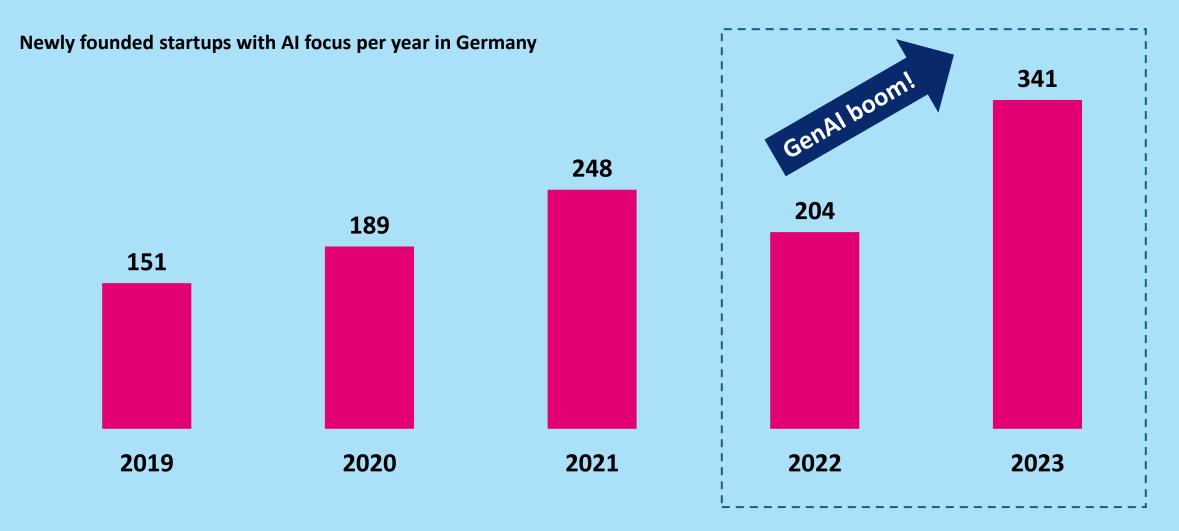

## In contrast to the general trend, the number of newly founded <u>AI</u> startups has increased tremendously