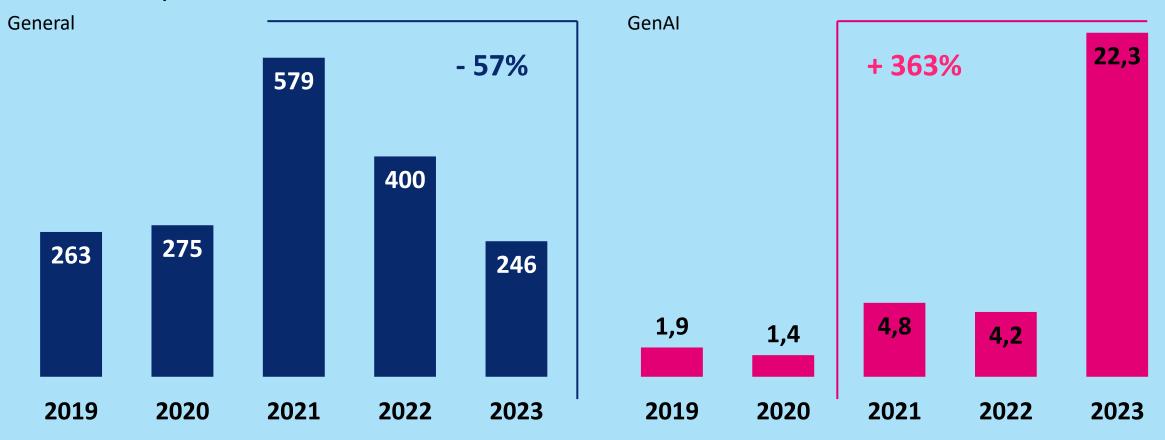

# The last two years have been tough for startup founders – the number of new companies has been declining

Newly founded startups per year in Germany<sup>1</sup>

1) Next-Generation-Report

## In contrast to the general trend, the number of newly founded <u>AI</u> startups has increased tremendously

# Startup funding has gone down substantially in the last two years, but GenAI is breaking the trend – big time

#### Worldwide startup investments in billion €

1) Next-Generation-Report

of founders with GenAl focus are aiming for a unicorn status