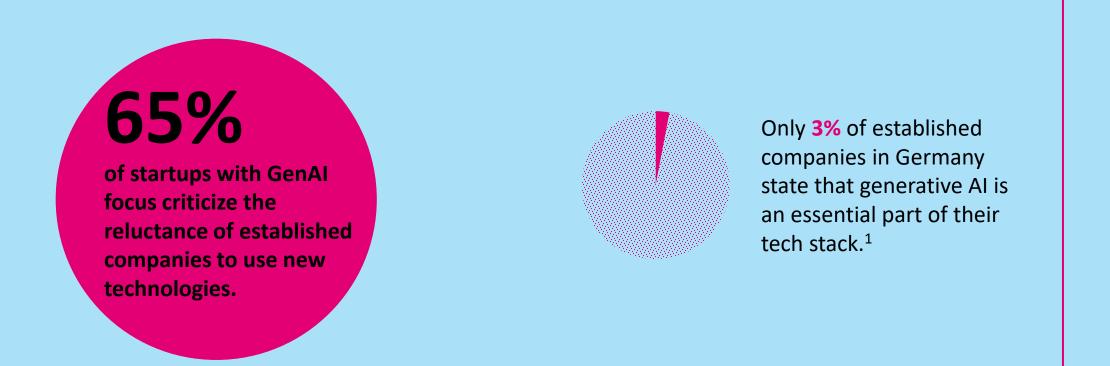

### But: Established companies are still reluctant to apply GenAI tools and collaborate with startups

1) Bitkom Survey 2024